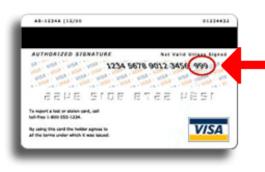

### Visa/MasterCard/Discover

A 3 digit number on the back of your card near your signature