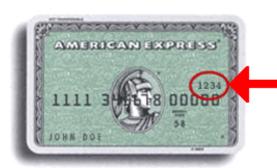

## American Express

A 4 digit number on the front, right-hand side of your card that is printed above your card number.